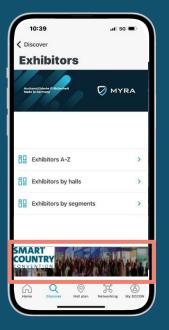

### Content AD SCCON App

### **Content AD**

The content ADs include advertising banners on the home page and advertorial entries. By clicking on the banner, the visitor is redirected to the advertorial entry, which the exhibitor can fill with a free text and a link to his company profile.

- Awarded to a few partners in rotation
- Displayed in predefined order on a "first come, first served" basis