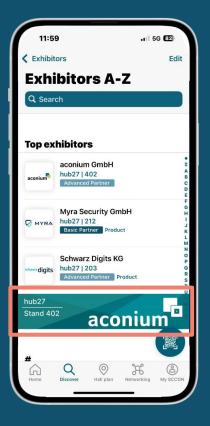

### Hall plan (main sponsor) banner SCCON Online Platform

### Hall plan (main sponsor) banner

The banner will be displayed above the plan of your own hall:

- There can be one main sponsor per hall
- The banner will be linked to your online company profile
- The banner of the hall plan main sponsor is available on the website and Online Platform as well as in the App

Format: 1440 x 225 px, jpeg Data delivery by mail