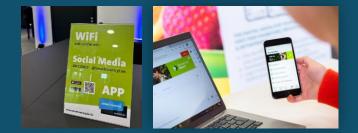

### WIFI sponsorship: The hotspot for your brand

- Present your company on the WIFI landing page, which is offered free of charge to all visitors during SCCON
- Direct link to your company website
- Integration/mention in the on-site announcements of the SCCON WIFI as well as a full-size splash screen in the app
- A detailed overview of all services is available on request at any time.