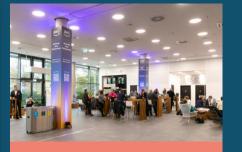

Become an eye-catcher in highly frequented access and transition areas!

- Numerous brandings at the entrance of the hub27 and in the transitions
- ✓ Partly only available once

**Pillar Branding** 

- 1 of a maximum of 6 pillar brandings in the entrance area of the hub27
- Each pillar is 4-sided
- 0.60 m x 4.10 m (w x h) per pillar

Price: EUR 2,750 for 1 pillar branding All prices net without VAT.

Passagway & Entrance Banner

- Up to 3 Passageway Banners between the hub27 and Hall 25
- each 2-sided
- Entrance banner onesided

Lateral Passageway Banner