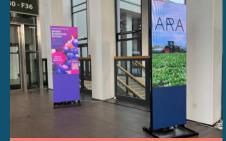

#### **Advertising Tower**

- 1 Advertising Tower at the entrance to the car park of the hub27 on Jafféstraße
- East side (main street) & west side (main street): 8.70 m x 8.11 m (w x h)
- North side (car park) & south side (main road): 5.70 m x 8.11 m (w x h)

#### **Mobile Advertising Tower**

- 1 Mobile Advertising Tower on the outdoor area of hub27
- Exact placement after consultation with the SCCON team
- 2.302 m x 4.35 m (w x h)